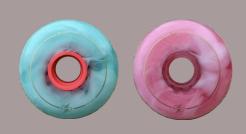

### WHEELS SLALOM / SLIDE

Slalom Wheels - more grip Slide Wheels - more slippery Pricing is quoted for 1 Wheel

## CATALOGUE WHEELS

SLALOM WHEELS

NS MIX - \$10

ST JADE MARBLE - \$10

ST JADE - \$8

**SLIDE WHEELS** 

H HAI YANG- \$8

**GOD WHEEL - \$6** 