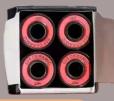

### **ACCESSORIES**

Cones - quoted price for 20 pcs Wheels - quoted price for 1 pc Socks - quoted price for 1 pair Bearings - quoted price for 16 bearings

## CATALOGUE

**SOFT TIP CONES \$25** 

**CONES - \$10** 

NORTH FACE SOCKS -

MST BLUE - \$55

MST RED CERAMICS \$165

UG WHITE SHARK CERAMICS - \$130