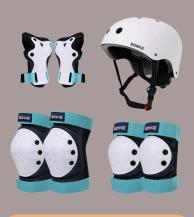

### PROTECTIVE GEARS

## CATALOGUE ADULT GEARS

Skating protective gear is crucial for ensuring safety by minimizing the risk of injuries and providing essential support, allowing skaters to enjoy their activity with confidence and peace of mind.