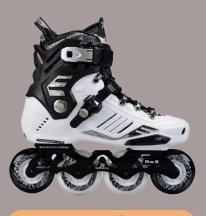

## **CATALOGUE** ADULTS' ENTRY SKATES

RS RX5 \$130

FE X3 \$160

FE FBS+ \$145

FE X3 \$160