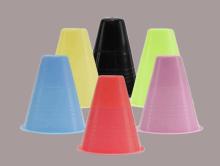

### **ACCESSORIES**

Cones - quoted price for 20 pcs Wheels - quoted price for 1 pc Socks - quoted price for 1 pair Bearings - quoted price for 16 bearings

## CATALOGUE

**SOFT TIP CONES \$25** 

**CONES - \$10** 

NORTH FACE SOCKS -

MST BLUE - \$55

MST RED CERAMICS \$165

UG WHITE SHARK CERAMICS - \$130