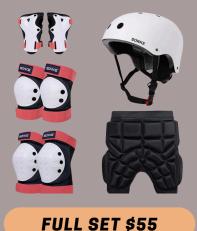

moother and easier maneuvers.

### CATALOGUE ADULTS' ENTRY SKATES



FE F5S \$180



FE X5F \$200



FE F6S \$225



FE F5S \$180



FE X5F \$200



FE F6S \$225



### **CARBON SKATES (PRO)**

# CATALOGUE CARBON SKATES

Carbon skates offer skaters a revolutionary experience with their lightweight design, exceptional durability, superior ankle support, and rapid reaction times, empowering users to reach their full potential on any skating surface.















### CATALOGUE

### MIX GEARS

### **PROTECTIVE GEARS**

Skating protective gear is crucial for ensuring safety by minimizing the risk of injuries and providing essential support, allowing skaters to enjoy their activity with confidence and peace of mind.



**BASIC GUARD \$20** 



**BASIC+HELMET \$40** 



**FULL SET \$55** 









### PROTECTIVE GEARS

## CATALOGUE ADULT GEARS

Skating protective gear is crucial for ensuring safety by minimizing the risk of injuries and providing essential support, allowing skaters to enjoy their activity with confidence and peace of mind.





FE COBET \$55



### WHEELS SLALOM / SLIDE

Slalom Wheels - more grip Slide Wheels - more slippery Pricing is quoted for 1 Wheel

## CATALOGUE WHEELS

SLALOM WHEELS



NS MIX - \$10



ST JADE MARBLE - \$10



ST JADE - \$8

**SLIDE WHEELS** 



H HAI YANG- \$8



**GOD WHEEL - \$6** 



PAPAYA - \$6



### **ACCESSORIES**

Cones - quoted price for 20 pcs Wheels - quoted price for 1 pc Socks - quoted price for 1 pair Bearings - quoted price for 16 bearings

## CATALOGUE



**SOFT TIP CONES \$25** 



**CONES - \$10** 



NORTH FACE SOCKS