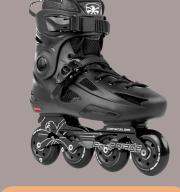

### CATALOGUE ADULTS' ENTRY SKATES

FE F5S \$180

FE X5F \$200

FE F6S \$225

FE F5S \$180

FE X5F \$200

FE F6S \$225