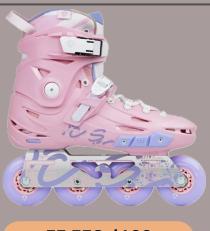

### **CARBON SKATES (PRO)**

# CATALOGUE CARBON SKATES

Carbon skates offer skaters a revolutionary experience with their lightweight design, exceptional durability, superior ankle support, and rapid reaction times, empowering users to reach their full potential on any skating surface.