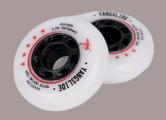

### WHEELS SLALOM / SLIDE

Slalom Wheels - more grip Slide Wheels - more slippery Pricing is quoted for 1 Wheel

## CATALOGUE WHEELS

SLALOM WHEELS

NS MIX - \$10

ST JADE MARBLE - \$10

ST JADE - \$8

**SLIDE WHEELS** 

H HAI YANG- \$8

**GOD WHEEL - \$6** 