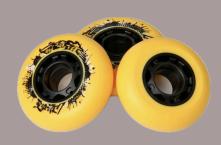

### WHEELS SLALOM / SLIDE

Slalom Wheels - more grip Slide Wheels - more slippery Pricing is quoted for 1 Wheel

## CATALOGUE WHEELS

SLALOM WHEELS

NS MIX - \$10

ST JADE MARBLE - \$10

ST JADE - \$8

**SLIDE WHEELS** 

H HAI YANG- \$8

**GOD WHEEL - \$6** 