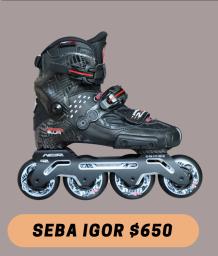

### **CARBON SKATES (PRO)**

# CATALOGUE CARBON SKATES

Carbon skates offer skaters a revolutionary experience with their lightweight design, exceptional durability, superior ankle support, and rapid reaction times, empowering users to reach their full potential on any skating surface.