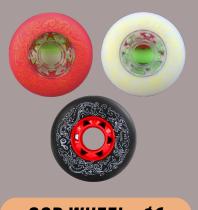

### WHEELS SLALOM / SLIDE

Slalom Wheels - more grip Slide Wheels - more slippery Pricing is quoted for 1 Wheel

## CATALOGUE WHEELS

SLALOM WHEELS

NS MIX - \$10

ST JADE MARBLE - \$10

ST JADE - \$8

**SLIDE WHEELS** 

H HAI YANG- \$8

**GOD WHEEL - \$6** 

PAPAYA - \$6