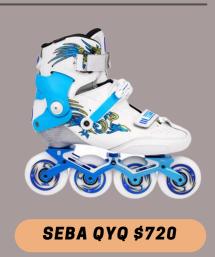

### **ENTRY SLALOM SKATES**

Entry-level slalom skaters will benefit from a slalom setup with a 'rockered' configuration, featuring slightly larger middle wheels for smoother and easier maneuvers.