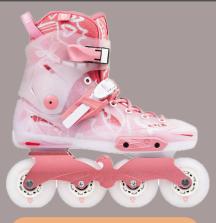

### **ENTRY SLALOM SKATES**

Entry-level slalom skaters will benefit from a slalom setup with a 'rockered' configuration, featuring slightly larger middle wheels for smoother and easier maneuvers.

## **CATALOGUE** ADULTS' ENTRY SKATES

RS RX5 \$130

FE X3 \$160

FE FBS+ \$145

FE X3 \$160