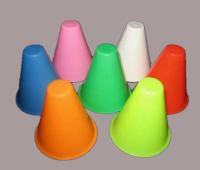

### **ACCESSORIES**

Cones - quoted price for 20 pcs Wheels - quoted price for 1 pc Socks - quoted price for 1 pair Bearings - quoted price for 16 bearings

## CATALOGUE

**SOFT TIP CONES \$25** 

**CONES - \$10** 

NORTH FACE SOCKS -

MST BLUE - \$55

MST RED CERAMICS \$165

UG WHITE SHARK CERAMICS - \$130