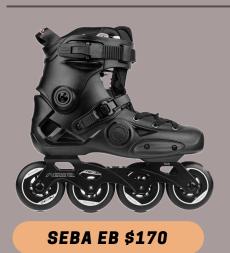

## **CATALOGUE** ADULTS' ENTRY SKATES

RS RX5 \$130

FE X3 \$160

FE FBS+ \$145

FE X3 \$160