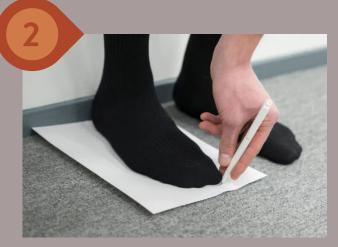

### **FEET MEASURING GUIDE**

You will Require:

- A4 Size Papers
- Ruler
- Pen or pencil

Use the pen or pencil and draw a line on the tip of your foot

Use a ruler to measure the distance from the bottom of the paper to the marking made in step 2