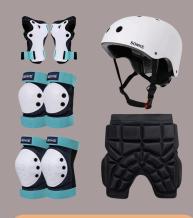

### **PROTECTIVE GEARS**

Skating protective gear is crucial for ensuring safety by minimizing the risk of injuries and providing essential support, allowing skaters to enjoy their activity with confidence and peace of mind.

**BASIC GUARD \$20** 

**BASIC+HELMET \$40** 

**FULL SET \$55** 

## CATALOGUE ADULT GEARS

Skating protective gear is crucial for ensuring safety by minimizing the risk of injuries and providing essential support, allowing skaters to enjoy their activity with confidence and peace of mind.