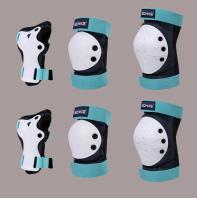

### **PROTECTIVE GEARS**

Skating protective gear is crucial for ensuring safety by minimizing the risk of injuries and providing essential support, allowing skaters to enjoy their activity with confidence and peace of mind.

**BASIC GUARD \$20** 

**BASIC+HELMET \$40** 

**FULL SET \$55** 