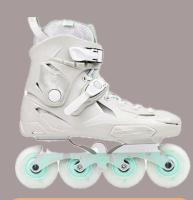

### CATALOGUE ADULTS' ENTRY SKATES

FE F5S \$180

FE X5F \$200

FE F6S \$225

FE F5S \$180

FE X5F \$200

FE F6S \$225