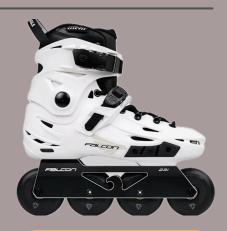

### **CARBON SKATES (PRO)**

# CATALOGUE CARBON SKATES

Carbon skates offer skaters a revolutionary experience with their lightweight design, exceptional durability, superior ankle support, and rapid reaction times, empowering users to reach their full potential on any skating surface.