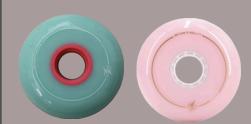

### WHEELS SLALOM / SLIDE

Slalom Wheels - more grip Slide Wheels - more slippery Pricing is quoted for 1 Wheel

## CATALOGUE WHEELS

SLALOM WHEELS

NS MIX - \$10

ST JADE MARBLE - \$10

ST JADE - \$8

**SLIDE WHEELS** 

H HAI YANG- \$8

**GOD WHEEL - \$6** 