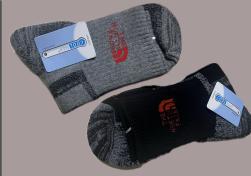

## CATALOGUE

**SOFT TIP CONES \$25** 

**CONES - \$10** 

NORTH FACE SOCKS -

MST BLUE - \$55

MST RED CERAMICS \$165

UG WHITE SHARK CERAMICS - \$130