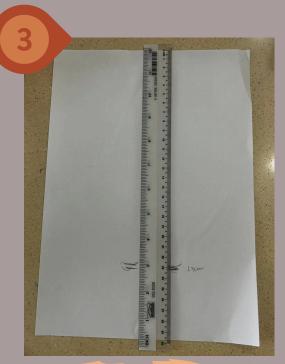

### **FEET MEASURING GUIDE**

You will Require:

- A4 Size Papers
- Ruler
- Pen or pencil

Use the pen or pencil and draw a line on the tip of your foot

Use a ruler to measure the distance from the bottom of the paper to the marking made in step 2

You now have the length of your feet!

Now just sit back and wait for your new skates to arrive!