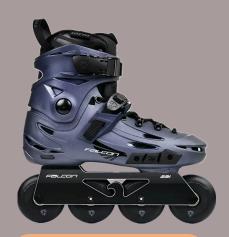

### **CARBON SKATES (PRO)**

# CATALOGUE CARBON SKATES

Carbon skates offer skaters a revolutionary experience with their lightweight design, exceptional durability, superior ankle support, and rapid reaction times, empowering users to reach their full potential on any skating surface.