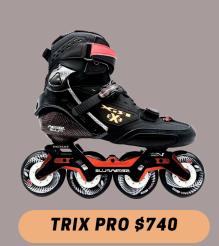

### **CARBON SKATES (PRO)**

# CATALOGUE CARBON SKATES

Carbon skates offer skaters a revolutionary experience with their lightweight design, exceptional durability, superior ankle support, and rapid reaction times, empowering users to reach their full potential on any skating surface.