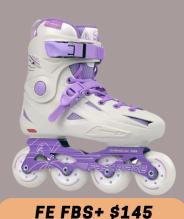

## **CATALOGUE** ADULTS' ENTRY SKATES

RS RX5 \$130

FE X3 \$160

FE FBS+ \$145

FE X3 \$160