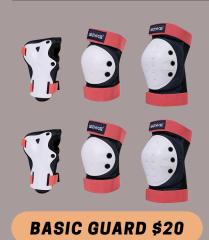

or smoother and easier maneuvers.

### CATALOGUE ADULTS' ENTRY SKATES



FE F5S \$180



FE X5F \$200



FE F6S \$225



FE F5S \$180



FE X5F \$200



FE F6S \$225



### **CARBON SKATES (PRO)**

# CATALOGUE CARBON SKATES

Carbon skates offer skaters a revolutionary experience with their lightweight design, exceptional durability, superior ankle support, and rapid reaction times, empowering users to reach their full potential on any skating surface.















### CATALOGUE

### MIX GEARS

### **PROTECTIVE GEARS**

Skating protective gear is crucial for ensuring safety by minimizing the risk of injuries and providing essential support, allowing skaters to enjoy their activity with confidence and peace of mind.



**BASIC GUARD \$20** 



**BASIC+HELMET \$40** 



**FULL SET \$55** 









### PROTECTIVE GEARS

## CATALOGUE ADULT GEARS

Skating protective gear is crucial for ensuring safety by minimizing the risk of injuries and providing essential support, allowing skaters to enjoy their activity with confidence and peace of mind.





FE COBET \$55



### WHEELS SLALOM / SLIDE

Slalom Wheels - more grip Slide Wheels - more slippery Pricing is quoted for 1 Wheel

## CATALOGUE WHEELS

SLALOM WHEELS



NS MIX - \$10



ST JADE MARBLE - \$10



ST JADE - \$8

**SLIDE WHEELS** 



H HAI YANG- \$8



**GOD WHEEL - \$6** 



PAPAYA - \$6



### **ACCESSORIES**

Cones - quoted price for 20 pcs Wheels - quoted price for 1 pc Socks - quoted price for 1 pair Bearings - quoted price for 16 bearings

## CATALOGUE



**SOFT TIP CONES \$25** 



**CONES - \$10** 



NORTH FACE SO