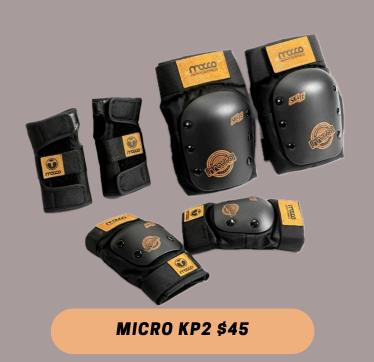

### **PROTECTIVE GEARS**

Skating protective gear is crucial for ensuring safety by minimizing the risk of injuries and providing essential support, allowing skaters to enjoy their activity with confidence and peace of mind.

**BASIC GUARD \$20** 

**BASIC+HELMET \$40** 

**FULL SET \$55** 

## CATALOGUE ADULT GEARS

Skating protective gear is crucial for ensuring safety by minimizing the risk of injuries and providing essential support, allowing skaters to enjoy their activity with confidence and peace of mind.