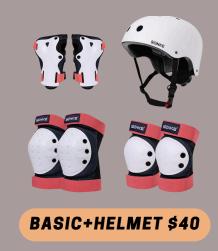

smoother and easier maneuvers.

### CATALOGUE ADULTS' ENTRY SKATES



FE F5S \$180



FE X5F \$200



FE F6S \$225



FE F5S \$180



FE X5F \$200



FE F6S \$225



### **CARBON SKATES (PRO)**

# CATALOGUE CARBON SKATES

Carbon skates offer skaters a revolutionary experience with their lightweight design, exceptional durability, superior ankle support, and rapid reaction times, empowering users to reach their full potential on any skating surface.















### CATALOGUE

### MIX GEARS

### **PROTECTIVE GEARS**

Skating protective gear is crucial for ensuring safety by minimizing the risk of injuries and providing essential support, allowing skaters to enjoy their activity with confidence and peace of mind.



**BASIC GUARD \$20** 



**BASIC+HELMET \$40** 



**FULL SET \$55** 









### PROTECTIVE GEARS

## CATALOGUE ADULT GEARS

Skating protective gear is crucial for ensuring safety by minimizing the risk of injuries and providing essential support, allowing skaters to enjoy their activity with confidence and peace of mind.





FE COBET \$55



### WHEELS SLALOM / SLIDE

Slalom Wheels - more grip Slide Wheels - more slippery Pricing is quoted for 1 Wheel

## CATALOGUE WHEELS

SLALOM WHEELS



NS MIX - \$10



ST JADE MARBLE - \$10



ST JADE - \$8

**SLIDE WHEELS** 



H HAI YANG- \$8



**GOD WHEEL - \$6** 



PAPAYA - \$6



### **ACCESSORIES**

Cones - quoted price for 20 pcs Wheels - quoted price for 1 pc Socks - quoted price for 1 pair Bearings - quoted price for 16 bearings

## CATALOGUE



**SOFT TIP CONES \$25** 



**CONES - \$10** 



NORTH FACE SOCK