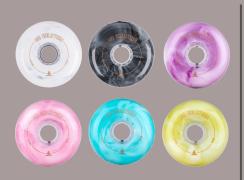

### WHEELS SLALOM / SLIDE

Slalom Wheels - more grip Slide Wheels - more slippery Pricing is quoted for 1 Wheel

## CATALOGUE WHEELS

SLALOM WHEELS

NS MIX - \$10

ST JADE MARBLE - \$10

ST JADE - \$8

**SLIDE WHEELS** 

H HAI YANG- \$8

**GOD WHEEL - \$6** 

PAPAYA - \$6